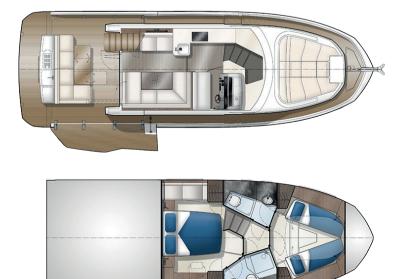

## GALEON 410 HTC

## THE POWER OF HARDTOP

The upcoming 410 HTC based on the hull of the successful 400 FLY presents a more sporty silhouette matched by its quality interior. The hardtop offers a large glass sunroof over the helm station. The sizable tarpaulin roof, 410 HTC's new prominent feature, cover the cockpit from the sunlight during the voyage and opens with a touch of a buton – ingenious solution!

The foredeck offers a sun lounge response for the abundance of space for leisure. A clever integrated wet bar area on platform ensures many amazing moments with friends. The incredible and everyone's favourite feature - the "beach mode" takes advantage of the added deck space for entertaining and relaxation.

The main deck has a full featured galley with plenty of space for dining and comfortable salon with a large three segment entrance door to the expansive cockpit. Down below both the owner and guest cabins contain separate bathroom and assure total privacy. Select from a variety of interior finishes and additional equipment to fully customize your yacht.