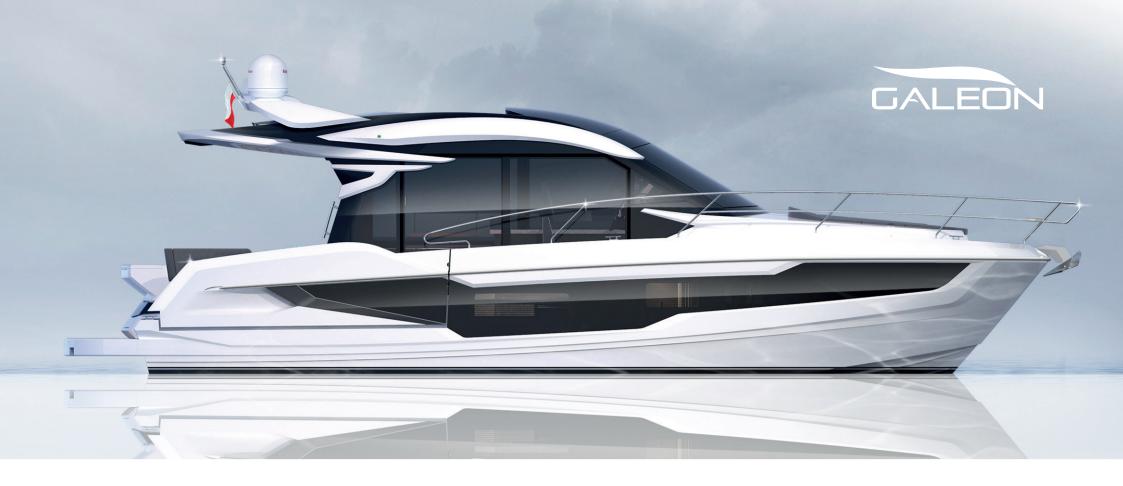

## THE POWER OF HARDTOP

The upcoming 410 HTC based on the hull of the successful 400 FLY presents a more sporty silhouette matched by its quality interior. The hardtop offers a large glass sunroof over the helm station. The sizable tarpaulin roof, 410 HTC's new prominent feature, cover the cockpit from the sunlight during the voyage and opens with a touch of a buton – ingenious solution!

The main deck has a full featured galley with plenty of space for dining and comfortable salon with a large three segment entrance door to the expansive cockpit. Down below both the owner and guest cabins contain separate bathroom and assure total privacy. Select from a variety of interior finishes and additional equipment to fully customize your yacht.